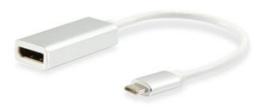

# USB C Male to DisplayPort Female Adapter

## 133458

The equip® USB Type C to DisplayPort adapter lets you output DisplayPort video from a USB Type C device such as a MacBook,Chromebook..etc . The adapter works with USB Type C devices that pass a DisplayPort video signal and supports video resolutions up to 4096x2160

#### **Specification**

| Connectors | 1 x USB Type C Male<br>1 x DisplayPort Female |
|------------|-----------------------------------------------|
| Length     | 15CM                                          |
| Weight     | 31g                                           |
| Packing    | Color Box                                     |