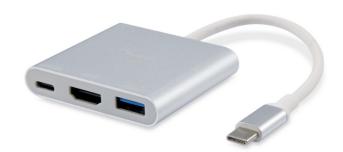

# vww.equip-info.net

USB Type C to
HDMI Female
/USB Female/PD Adapter

133461

The equip® USB Type C to HDMI adapter lets you connect your laptop or MacBook with USB Type-C to a HDMI display. The video adapter features USB Power Delivery, which enables you to provide power to your laptop while you're outputting video to a HDMI display.

## **I** Specification

| Connector.1  | USB Type C Male              |
|--------------|------------------------------|
| Connector.2  | HDMI Female (4K/30Hz)        |
| Connector.3  | USB 3.0 Type A Female        |
| Connector.4  | USB Type C Female (max. 60W) |
| Cable length | 15CM                         |
| Material     | Aluminum casing              |