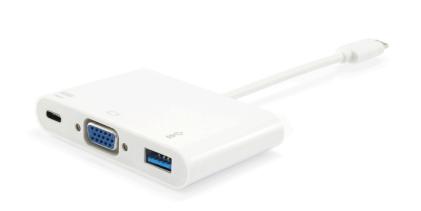

# vww.equip-info.net

USB Type C to
VGA Female
/USB Female/PD
Adapter

133462

The equip® USB Type C to VGA adapter lets you connect your laptop or MacBook with USB Type-C to a VGA display. The video adapter features USB Power Delivery, which enables you to provide power to your laptop while you're outputting video to a VGA display.

# **I** Specification

| Connector.1  | USB Type C Male   |
|--------------|-------------------|
| Connector.2  | VGA Female        |
| Connector.3  | USB Type A Female |
| Connector.4  | USB Type C Female |
| Cable length | 15CM              |
| Material     | Plastic           |