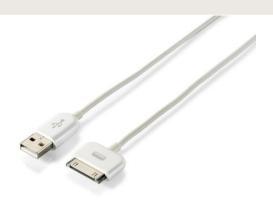

# DOCK CONNECTOR TO USB CABLE

l 134100

Simply connects your iPhone or iPod to the computer with the equip® Dock Connector to USB Cable, you can charge and sync the data at the same time, transferring file in seconds.

### **Specification**

| Connectors | 1 x USB A Type Male |
|------------|---------------------|
|            | 1 x Dock Connector  |
|            | Color: White        |
| Physical   | Plastic Housing     |
| Properties | Weight: 30g         |
|            | Cable Length: 1.2m  |