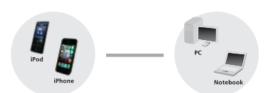

# DOCK CONNECTOR TO USB CABLE

l 134100

Simply connects your iPhone or iPod to the computer with the equip® Dock Connector to USB Cable, you can charge and sync the data at the same time, transferring file in seconds.