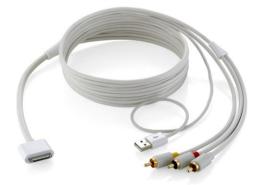

#### l 134100

Simply connects your iPhone or iPod to the TV with the equip® Dock to Composite AV Cable, you can easily share the multimedia files on your mobile gadgets. In addition, with the USB connector you can also charge your device and sync data with the computer.

| Connectors             | 1 x USB A Type Male    |  |
|------------------------|------------------------|--|
|                        | 3 x Composite AV Plugs |  |
|                        | 1 x Dock Connector     |  |
| Physical<br>Properties | Color: White           |  |
|                        | Plastic Housing        |  |
|                        | Cable Length: 1.8m     |  |
| -                      |                        |  |

# Key Features

- Connects iPod / iPhone with TV or Home Theater System
- USB Connector for Power Charge and Data Sync
- Colorized Composite Plugs for Easy Identification