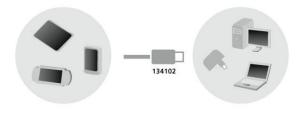

# USB CHARGING ADAPTER

1 134102

The equip® USB Charging Adapter allows to charge devices requiring higher power current such as tablets, GPS, and portable game systems with the existed chargers or USB ports on PC. No need to buy a new charger!