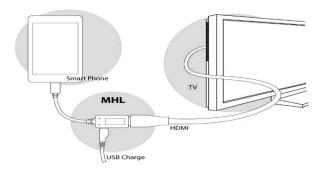

Female<br>(For Charging)    |
| Color:                                    |
| Weight: 730g                              |
| Dimension (L x W x H)<br>257 x 112 x 25mm |
| Operating Temp:                           |
| $0 \degree C$ to $+70\degree C$           |
| Storage Temp:                             |
| -10 $^{\circ}$ C to +80 $^{\circ}$ C      |
| equip Poly bag with                       |
|                                           |

# **1** Ordering Information

Package Size: 250 x 160mm EAN : 4015867175675

## **1 Key Features**

- Compliant with USB 2.0 Specification, for high speed data connection
- Transmits 1080P HD Video and 7.1 Digital surround sound
- Simultaneous Charging by additional Micro USB port
- Support RCP (Remote Control Protocol )

### **1** Application Diagram



### **1** Package Contents

- 1 x MHL Adapter