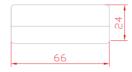

## **I** Specification

| Category  | Cat.6              |  |  |
|-----------|--------------------|--|--|
| Standard  | IDC T568A/T568B    |  |  |
| Material  | ABS Plated Plastic |  |  |
| Shielding | Shielded           |  |  |
| Color     | Silver             |  |  |
| Dimension | 66x36x24mm         |  |  |

# I Drawing: