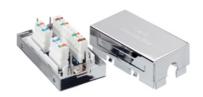

# www.equip-info.net

Cat.6 Shielded
Junction Box

135621

The equip® Junction Box is designed to bridge two cables together without connectors or couplers. If you are building a permanent cabling connection, using the junction box is the most sustainable way. Moreover, with this module you can extend or reconnect the cables after damage via the LSA terminals.