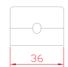

## **I** Specification

| Category  | Cat.6              |  |  |
|-----------|--------------------|--|--|
| Standard  | IDC T568A/T568B    |  |  |
| Material  | ABS Plated Plastic |  |  |
| Shielding | Shielded           |  |  |
| Color     | Silver             |  |  |
| Dimension | 66x36x24mm         |  |  |

# I Drawing: