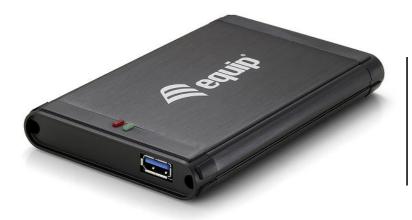

# **Specification**

| Connectors            | 1 x USB 3.0 Type A     |
|-----------------------|------------------------|
| LED Indicator         | Red: Power Status      |
|                       | Green: Access Status   |
| Operating Temperature | 10 ~ 40℃               |
| Storage Temperature   | -10 ~ 80℃              |
| Physical Properties   | Housing: Aluminum      |
|                       | Dimension (L x W x H): |
|                       | 134 x 85 x 16mm        |
|                       | Weight: 125g           |
|                       |                        |

# 2.5" SATA HDD ENCLOSURE Universal I 136625

#### **I Key Features**

- Supports 2.5" SATA / SATA II hard drive
- Compliant with USB 3.0, USB 2.0, USB 1.1, USB 1.0 Specification
- Supports data transfer rate as following: Low-speed (1.5Mbps) / Full-speed (12Mbps) / High-speed (480Mbps) / Super-speed (5Gbps)
- Supports USB Mass Storage Class, Bulk-Only Transport Specification revision 1.3
- Compliant with Serial ATA Specification Revision 2.6
- Supports WIN XP/Vista/7