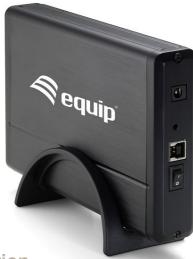

# USB 3.0 3.5" SATA HDD ENCLOSURE

## **Specification**

| Connectors            | 1 x USB 3.0 Type B     |
|-----------------------|------------------------|
|                       | 1 x DC Power           |
| LED Indicator         | 1 x Power / Access     |
| Operating Temperature | <b>10 ~ 40</b> ℃       |
| Storage Temperature   | -10 ~ 80℃              |
| Physical Properties   | Housing: Aluminum      |
|                       | Dimension (L x W x H): |
|                       | 182 x 116 x 31mm       |
|                       | Weight: 280g           |
|                       |                        |