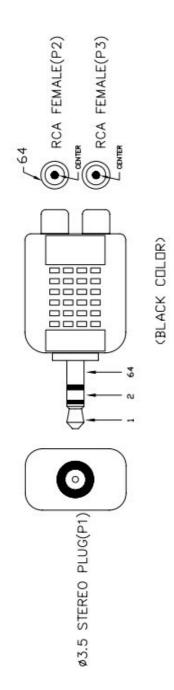

### **Specification**

| Connectors | 1 x 3.5mm Stereo Male<br>2 x RCA Female |
|------------|-----------------------------------------|
| Packing    | Blister                                 |