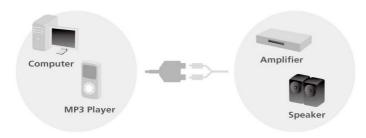

## www.equip-info.net



# 3.5mm STEREO TO RCA AUDIO ADAPTER

149275

The equip® 3.5mm Stereo to RCA Audio Adapter is composed of high-quality materials to transmit the crystal audio signal. With this splitter adapter, you can easily connect your 3.5mm-interfaced devices with the RCA-interfaced sound system.

### **Specification**

| Connectors | 1 x 3.5mm Stereo Male<br>2 x RCA Female |
|------------|-----------------------------------------|
| Packing    | Blister                                 |

## **I Application Diagram**



## **| Key Features**

- Transfer 3.5mm Stereo to RCA Interface
- Plug-and-Play
- Gold-Plated Connectors for Excellent Conductivity

## **I Ordering Information**

| PN     | EAN           | Package Size     | Weight |
|--------|---------------|------------------|--------|
| 149275 | 4015867159651 | 154 x 103 x 24mm | 36g    |

#### **I Package Contents**

- 1 x Audio Adapter



# www.equip-info.net