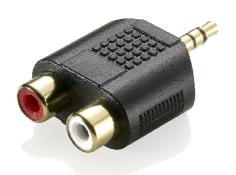

# 3.5mm STEREO TO RCA AUDIO ADAPTER

149275

The equip® 3.5mm Stereo to RCA Audio Adapter is composed of high-quality materials to transmit the crystal audio signal. With this splitter adapter, you can easily connect your 3.5mm-interfaced devices with the RCA-interfaced sound system.

### **Specification**

| Connectors | 1 x 3.5mm Stereo Male<br>2 x RCA Female |
|------------|-----------------------------------------|
| Packing    | Blister                                 |