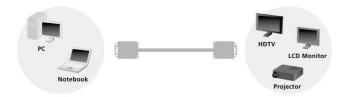

## www.equip-info.net



# HIGH QUALITY MONITOR CABLE

#### 218080

The equip® High Quality Monitor Cable, with HDB15 male to HDB15 male connector, is constructed with high quality materials to transfer superior and clear video. Simply plug-and-play to connect a VGA or SVGA device such as KVM switch, LCD monitor, projector, TV or other video display to your computer for more video enjoyment.

#### **Specification**

| Connectors   | 2x HDB15 Male |  |
|--------------|---------------|--|
| Gauge        | 28AWG         |  |
| Cable Length | 1.8m          |  |
| Packing      | Blister       |  |

## Application Diagram



### **Ordering Information**

| PN     | EAN           | Package Size     | Weight |
|--------|---------------|------------------|--------|
| 218080 | 4015867158944 | 197 x 154 x 63mm | 293g   |

### **Key Features**

- High-Density DB15 Male to Male
- Video Resolution: 640 x 480 or Higher
- Thumbscrews for Easy Connection
- PVC Molded Hood with Strain Relief for Durability
- Foil-Shielded for Protection from EMI Interference
- Gold-Plated Connectors for Maximum Conductivity

#### **Package Contents**

- 1 x Monitor Cable



## www.equip-info.net