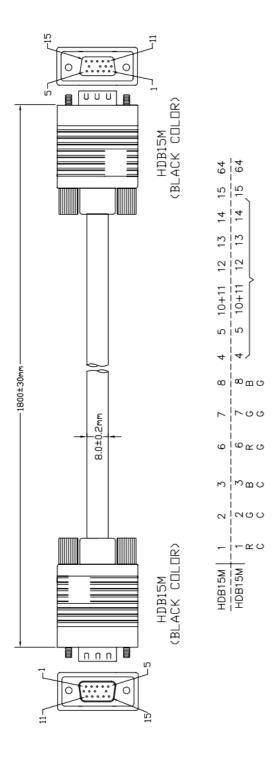

#### **Specification**

| Connectors   | 2x HDB15 Male |  |
|--------------|---------------|--|
| Gauge        | 28AWG         |  |
| Cable Length | 1.8m          |  |
| Packing      | Blister       |  |