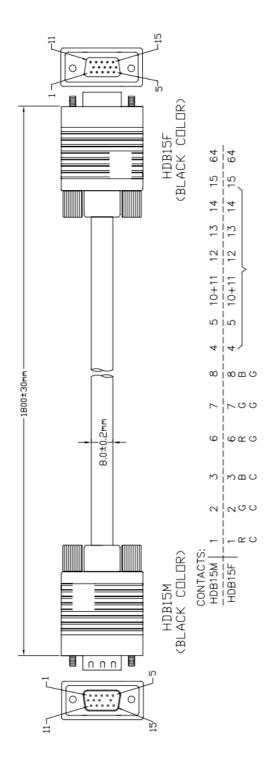

### **Specification**

| Connectors   | 1 x HDB15 Male<br>1 x HDB15 Female |  |
|--------------|------------------------------------|--|
| Gauge        | 28AWG                              |  |
| Cable Length | 1.8m                               |  |
| Packing      | Blister                            |  |

## **Key Features**

- High-Density DB15 Male to Female
- Video Resolution: 640 x 480 or Higher
- Thumbscrews for Easy Connection
- PVC Molded Hood with Strain Relief for Durability
- Foil-Shielded for Protection from EMI Interference
- Gold-Plated Connectors for Maximum Conductivity
- Extends the Length of Existing Monitor Cable