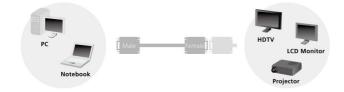

## www.equip-info.net



# HIGH QUALITY MONITOR EXTENSION CABLE

#### 218130

The equip® High Quality Monitor Extension Cable, with HDB15 male to HDB15 female connector, is constructed with the high quality materials to transfer superior and clear video. To extend the distance between your computer and a VGA or SVGA device such as KVM switch, LCD monitor, projector, TV or other video display.

### **Specification**

| Connectors   | 1 x HDB15 Male<br>1 x HDB15 Female |  |
|--------------|------------------------------------|--|
| Gauge        | 28AWG                              |  |
| Cable Length | 1.8m                               |  |
| Packing      | Blister                            |  |

# Application Diagram



## **Ordering Information**

| PN     | EAN           | Package Size     | Weight |
|--------|---------------|------------------|--------|
| 218130 | 4015867158951 | 197 x 157 x 63mm | 292g   |

## **Key Features**

- High-Density DB15 Male to Female
- Video Resolution: 640 x 480 or Higher
- Thumbscrews for Easy Connection
- PVC Molded Hood with Strain Relief for Durability
- Foil-Shielded for Protection from EMI Interference
- Gold-Plated Connectors for Maximum Conductivity
- Extends the Length of Existing Monitor Cable

### Package Contents

- 1 x Monitor Cable



# www.equip-info.net