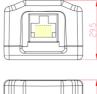

## **I** Specification

| Category  | Cat.5e           |
|-----------|------------------|
| Standard  | ANSI/TIA/EIA 568 |
| Material  | ABS Plastic      |
| Shielding | Un-Shielded      |
| Color     | White (RAL 9010) |
| Dimension | 54x39x29.5mm     |
|           |                  |

### I Drawing: