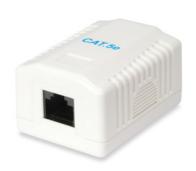

# www.equip-info.net

1-Port Cat.5e
Surface Mount Box

235113

The equip® Surface Mounted Box featuring one RJ45 port supports one Cat.5e connection. This product is packed with one piece of adhesive tape which allows you to install the mounted box easily, no tools needed.