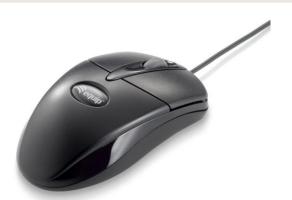

# 3-BUTTON OFFICE MOUSE

245100

The equip® 3 Button Office Mouse is with high resolution and scroll wheel, designed to bring smoother cursor moves and superior tracking control, streamlining your daily computing with ease. The ergonomic design is catering to both the right- and left- handed users.

## **Key Features**

- -1000dpi Optical Sensor
- Ergonomic for Both Hands
- 3 Buttons: Right, Left, Scroll
- Plug and Play