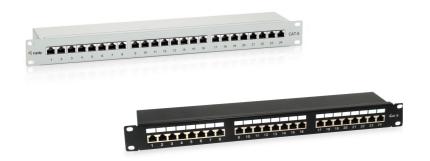

# 24 ports Cat.6 Shielded Patch Panel

326325

The equip® Patch Panel is a 19" 1U network distribution unit integrating cable management system for better routing and strain relief requirements, suitable for both LSA and 110 standards. Featuring 24 shielded RJ45 ports, this patch panel is recommended to connect with equip® shielded patch cords and cabling accessories to achieve outstanding performance. Moreover, each port is marked with port number for recognition.

### I Key Features

- IDC color T568A/T568B coded
- Compliant with ANSI/TIA/EIA 568 standard
- 24 x Shielded RJ45 ports
- Shielded Case