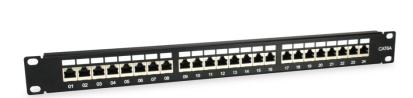

## www.equip-info.net

24 ports Cat.6A Shielded Patch Panel

#### 326625

The equip® Patch Panel is a 19" 1U network distribution unit integrating cable management system for better routing and strain relief requirements, suitable for both LSA and 110 standards. Featuring 24 shielded RJ45 ports, this patch panel is recommended to connect with equip® shielded patch cords and cabling accessories to achieve outstanding performance. Moreover, each port is marked with port number for recognition.