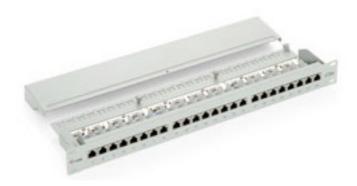

## vww.equip-info.net

16 ports Cat.5e
Shielded Patch
Panel

327316

The equip® Patch Panel is a 19" 1U network distribution unit integrating cable management system for better routing and strain relief requirements, suitable for both LSA and 110 standards. Featuring 16 shielded RJ45 ports, this patch panel is recommended to connect with equip® shielded patch cords and cabling accessories to achieve outstanding performance. Moreover, each port is marked with port number for recognition.

# I Key Features

- 45° dual IDC (LSA and 110) compatible
- Compliant with ANSI/TIA/EIA 568 standard
- IDC color T568A/T568B coded
- 16 x Shielded RJ45 ports