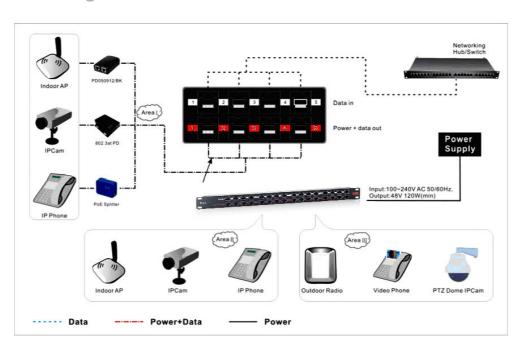

### www.equip-info.net

# **Passive PoE Patch Panel**



#### 328112 | 328116

The equip® Passive PoE Patch Panel is the ideal solution for an economical Power-over-Ethernet deployment. Simply connect the power supply unit and patch cables, and the infrastructure is ready for a PoE application.

### **I** Structure

#### **Front View**



# | Application Diagram





# www.equip-info.net

### Specification

| Form Factor           | 19" 1U                                                                                  |  |  |  |
|-----------------------|-----------------------------------------------------------------------------------------|--|--|--|
| Port Capacity         | 12 Ports 328112                                                                         |  |  |  |
|                       | 16 Ports 328116                                                                         |  |  |  |
| Power                 | Input: 100~240V AC, 50~60Hz                                                             |  |  |  |
|                       | Output: 48V, 120W (min)                                                                 |  |  |  |
|