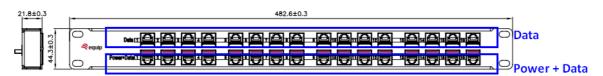

### www.equip-info.net

# **Passive PoE Patch Panel**



#### 328112 | 328116

The equip® Passive PoE Patch Panel is the ideal solution for an economical Power-over-Ethernet deployment. Simply connect the power supply unit and patch cables, and the infrastructure is ready for a PoE application.

### **I** Structure

#### **Front View**



# | Application Diagram





# www.equip-info.net

### Specification

| Form Factor           | 19" 1U                                                                                  |  |  |  |
|-----------------------|-----------------------------------------------------------------------------------------|--|--|--|
| Port Capacity         | 12 Ports 328112                                                                         |  |  |  |
|                       | 16 Ports 328116                                                                         |  |  |  |
| Power                 | Input: 100~240V AC, 50~60Hz                                                             |  |  |  |
|                       | Output: 48V, 120W (min)