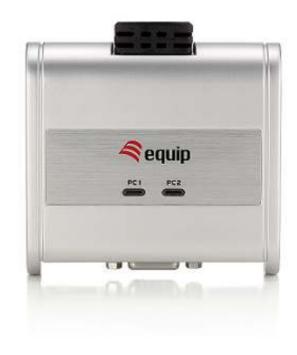

## PS/2 Cable KVM Switch 2-Port

Vision I 331217

## **Specification**

| Supports       | High resolution up to 2048x1536 (VGA), DDC2B       |                           |
|----------------|----------------------------------------------------|---------------------------|
| Port Selection | Hotkey                                             |                           |
| Console        | Keyboard                                           | 1x PS/2 Female (Purple)   |
| Connectors     | Mouse                                              | 1x PS/2 Female (Blue)     |
|                | Monitor                                            | 1x HDB-15/Female (Green)  |
| Cable          | Keyboard                                           | 2x PS/2 Female (Purple)   |
| Connectors     | Mouse                                              | 2x PS/2 Female (Blue)     |
|                | Monitor                                            | 2x HDB-15/Female (Green)  |
| Cable Length   | 1.2m                                               |                           |
| LED Indicators | 2x green LEDs for PC selection                     |                           |
| Environment    | Operating Temp.: 0-50°C<br>Storage Temp.: -20-60°C |                           |
|                |                                                    |                           |
|                | Humidity:                                          | 0-80% RH, Non-condensing  |
| Physical       | Plastic Housing                                    |                           |
| Properties     | Weight: 0.300 kg                                   |                           |
|                | Dimension                                          | s (W x D x H): 78x72x24mm |
| System         | Windows 98SE/ME/2000/XP/Vista/7                    |                           |