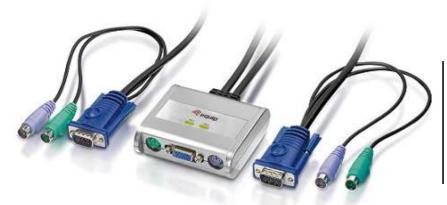

## PS/2 Cable KVM Switch 2-Port

Vision I 331217

## **Specification**

| Supports       | High resolution up to 2048x1536 (VGA), DDC2B       |                           |
|----------------|----------------------------------------------------|---------------------------|
| Port Selection | Hotkey                                             |                           |
| Console        | Keyboard                                           | 1x PS/2 Female (Purple)   |
| Connectors     | Mouse                                              | 1x PS/2 Female (Blue)     |
|                | Monitor                                            | 1x HDB-15/Female (Green)  |
| Cable          | Keyboard                                           | 2x PS/2 Female (Purple)   |
| Connectors     | Mouse                                              | 2x PS/2 Female (Blue)     |
|                | Monitor                                            | 2x HDB-15/Female (Green)  |
| Cable Length   | 1.2m                                               |                           |
| LED Indicators | 2x green LEDs for PC selection                     |                           |
| Environment    | Operating Temp.: 0-50°C<br>Storage Temp.: -20-60°C |                           |
|                |                                                    |                           |
|                | Humidity:                                          | 0-80% RH, Non-condensing  |
| Physical       | Plastic Housing                                    |                           |
| Properties     | Weight: 0.300 kg                                   |                           |
|                | Dimension                                          | s (W x D x H): 78x72x24mm |
| System         | Windows 98SE/ME/2000/XP/Vista/7                    |                           |

## **Package Contents**

- 1 x PS/2 Cable KVM Switch 2-Port
- 1 x User Manual