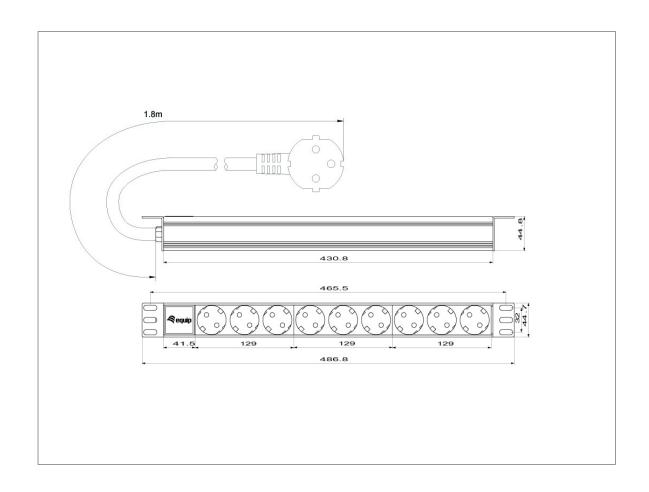

# 9-BAY POWER DISTRIBUTION UNIT

333282

The equip® Power Distribution Unit is a sturdily-built product designed to distribute clear and crisp electricity. The product is thoroughly tested to ensure the functionality and reliability. Attached with an 1.8m cable, easy-to-install mechanical design, this is the ideal choice for the 19" cabinet system installation

#### 1 Specifications

| 9 x DIN49440                  |
|-------------------------------|
| 3 x 1.5mm <sup>2</sup> x 1.8m |
| 250VAC, 50/60Hz / 16A         |
| 3500W                         |
| Dimension: 486.8 x 45 x 45mm  |
| Weight: 800g                  |
| Color: Black                  |
|                               |