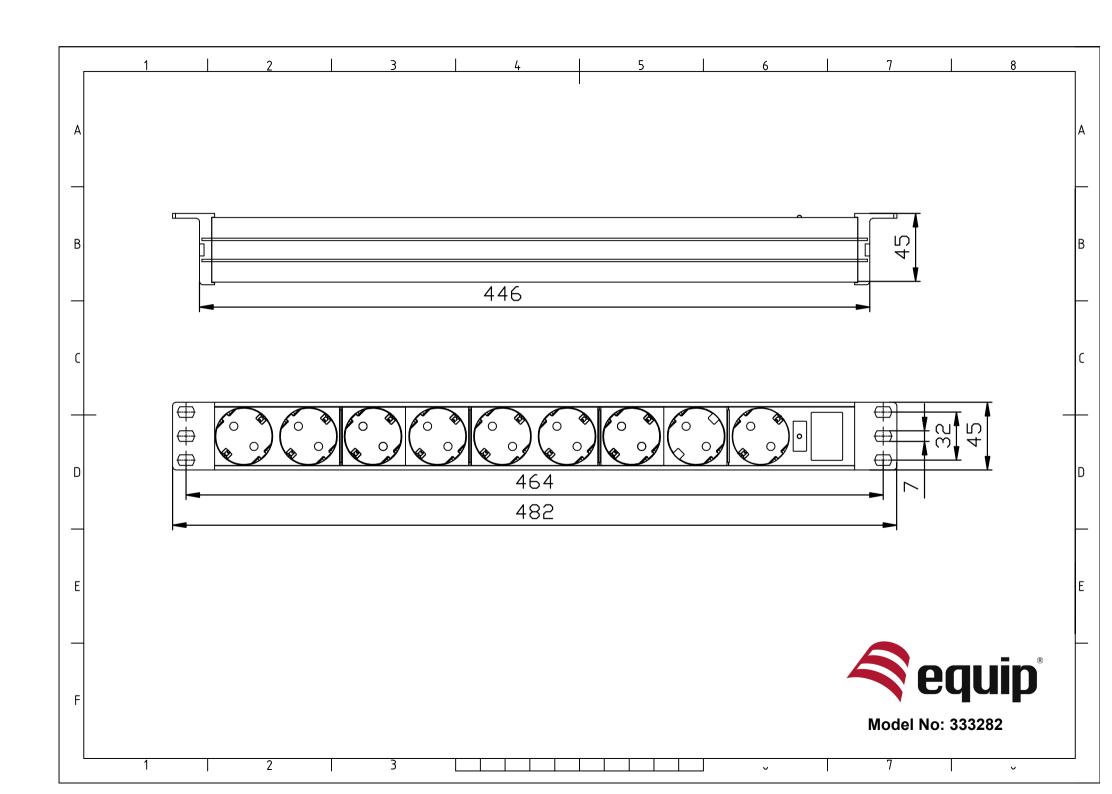

## **I** Specification

| Input Socket  | 1 x Schuko Male       |  |
|---------------|-----------------------|--|
| Output Socket | 9 x DIN49440 (German) |  |
| Power Core    | 3 x 1.5mm² x 1.8m     |  |
| Installation  | 1U                    |  |
| Rating        | 250VAC, 50/60Hz / 16A |  |
| Material      | Plastic Shell         |  |
| Dimension     | 485 x 45 x 45mm       |  |
|               |                       |  |