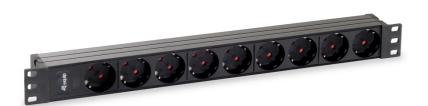

# www.equip-info.net

9-Outlet German

Power Distribution

Unit

333282

The equip® Power Distribution Unit is a sturdily-built product designed to distribute clear and crisp electricity. The product is thoroughly tested to ensure the functionality and reliability. Attached with 1.8m cable, easy-to-install mechanical design

## **I** Specification

| Input Socket  | 1 x Schuko Male       |  |
|---------------|-----------------------|--|
| Output Socket | 9 x DIN49440 (German) |  |
| Power Core    | 3 x 1.5mm² x 1.8m     |  |
| Installation  | 1U                    |  |
| Rating        | 250VAC, 50/60Hz / 16A |  |
| Material      | Plastic Shell         |  |
| Dimension     | 485 x 45 x 45mm       |  |
|               |                       |  |