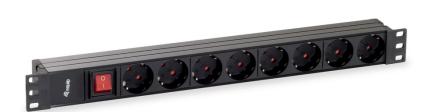

# www.equip-info.net

8-Outlet German
Power Distribution

333283

The equip® Power Distribution Unit is a sturdily-built product designed to distribute clear and crisp electricity. The product is thoroughly tested to ensure the functionality and reliability. Attached with 1.8m cable, easy-to-install mechanical design