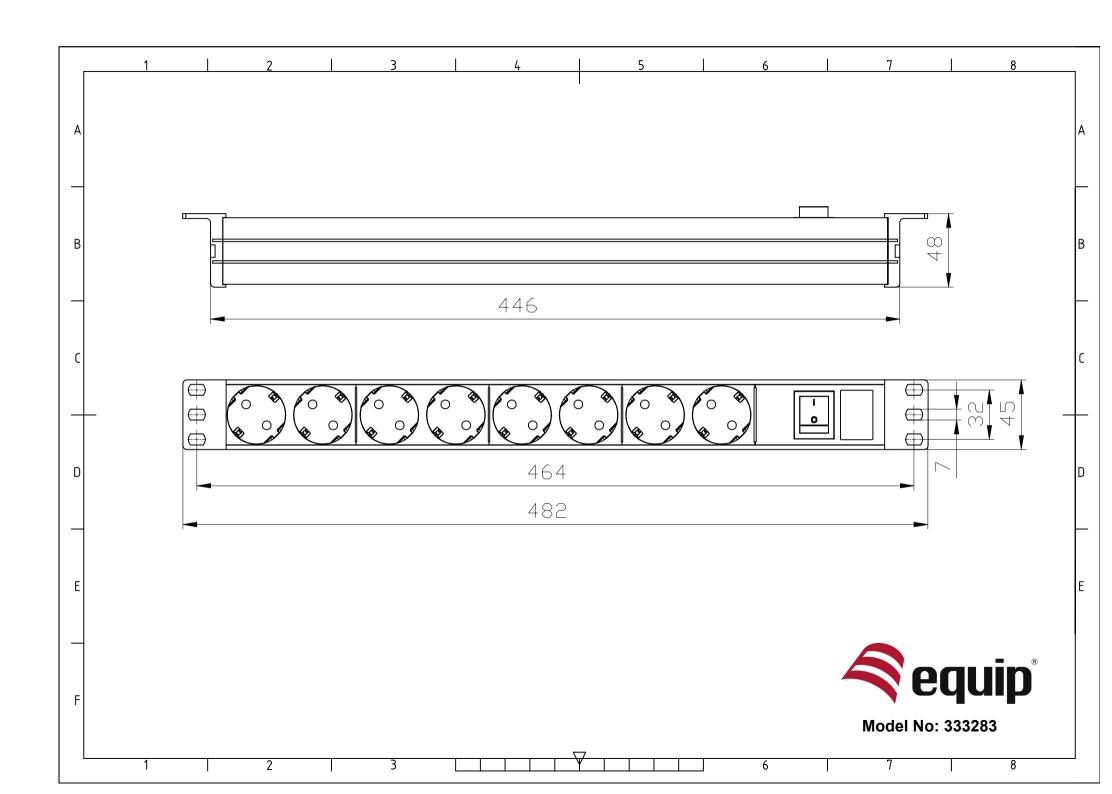

## **I** Specification

| Input Socket         | 1 x Schuko Male       |  |
|----------------------|-----------------------|--|
| <b>Output Socket</b> | 8 x DIN49440 (German) |  |
| Power Core           | 3 x 1.5mm² x 1.8m     |  |
| Installation         | 10                    |  |
| Rating               | 250VAC, 50/60Hz / 16A |  |
| Material             | Plastic Shell         |  |
| Dimension            | 482 x 45 x 45mm       |  |
|                      |                       |  |