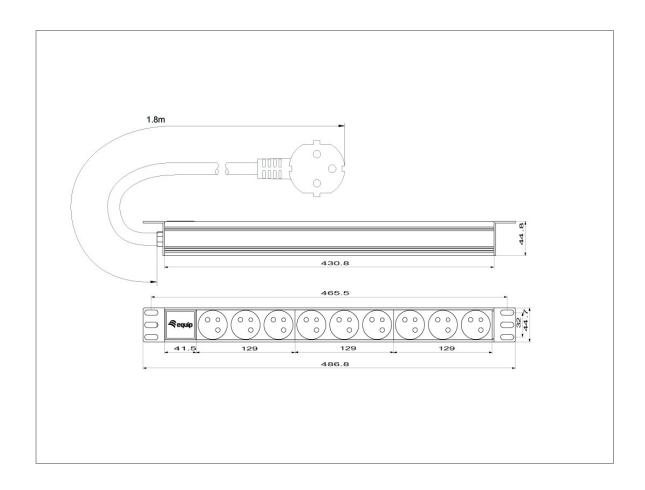

#### 1 Specifications

| <b>Output Socket</b> | 9 x NFC61-314                 |
|----------------------|-------------------------------|
| Power Cord           | 3 x 1.5mm <sup>2</sup> x 1.8m |
| Specification        |                               |
| Rating               | 250VAC, 50/60Hz / 16A         |
| <b>Maximum Power</b> | 3500W                         |
| Physical Properties  | Dimension: 486.8 x 45 x 45mm  |
|                      | Weight: 800g                  |
|                      | Color: Black                  |
|                      |                               |