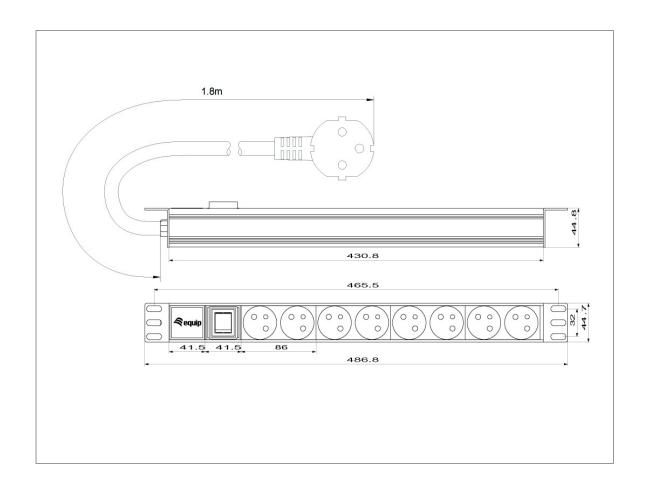

## **I** Specifications

| Output Socket       | 8 x NFC 61-314                |
|---------------------|-------------------------------|
| Power Cord          | 3 x 1.5mm <sup>2</sup> x 1.8m |
| Specification       |                               |
| Rating              | 250VAC, 50/60Hz / 16A         |
| Maximum Power       | 3500W                         |
| Physical Properties | Dimension: 486.8 x 45x 45mm   |
|                     | Weight: 760g                  |
|                     | Color: Black                  |
|                     |                               |