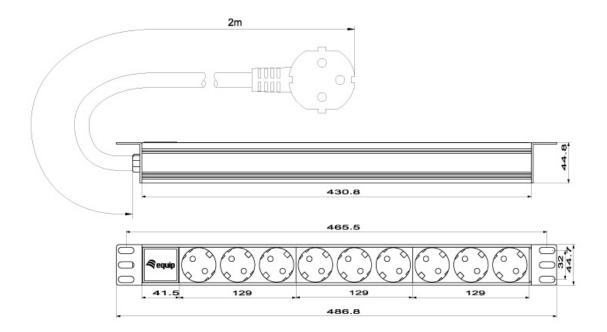

#### **1** Specifications

| Output Socket               | 9 x DIN49440                |
|-----------------------------|-----------------------------|
| Power Cord<br>Specification | 3 x 1.5mm <sup>2</sup> x 2m |
| Rating                      | 250VAC, 50/60Hz / 16A       |
| Maximum Power               | 3500W                       |
|                             | Dimension: 486.8 x 45x 45mm |
| <b>Physical Properties</b>  | Weight: 760g                |
|                             | Color: Silver               |