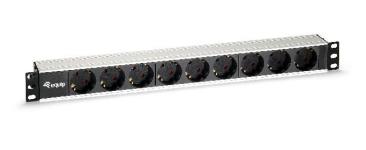

## www.equip-info.net

9-Bay German Power Distribution Unit, Aluminum shell

333292

The equip® Power Distribution Unit is a sturdily-built product designed to distribute clear and crisp electricity. The product is thoroughly tested to ensure the functionality and reliability. Attached with an 1.8m cable, easy-to-install mechanical design, this is the ideal choice for the 19" cabinet system installation

# - 1U horizontal installation

**1 Key Features** 

- 9 Sockets
- Aluminum shell ensure stable power supply against interference