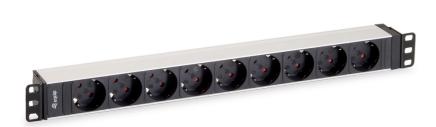

# www.equip-info.net

Power

Distribution Unit,

Aluminum Shell

The equip® Power Distribution Unit is a sturdily-built product designed to distribute clear and crisp electricity. The product is thoroughly tested to ensure the functionality and reliability. Attached with 1.8m cable, easy-to-install mechanical design

#### Key Features

- 1U Horizontal Installation
- Material: Aluminum