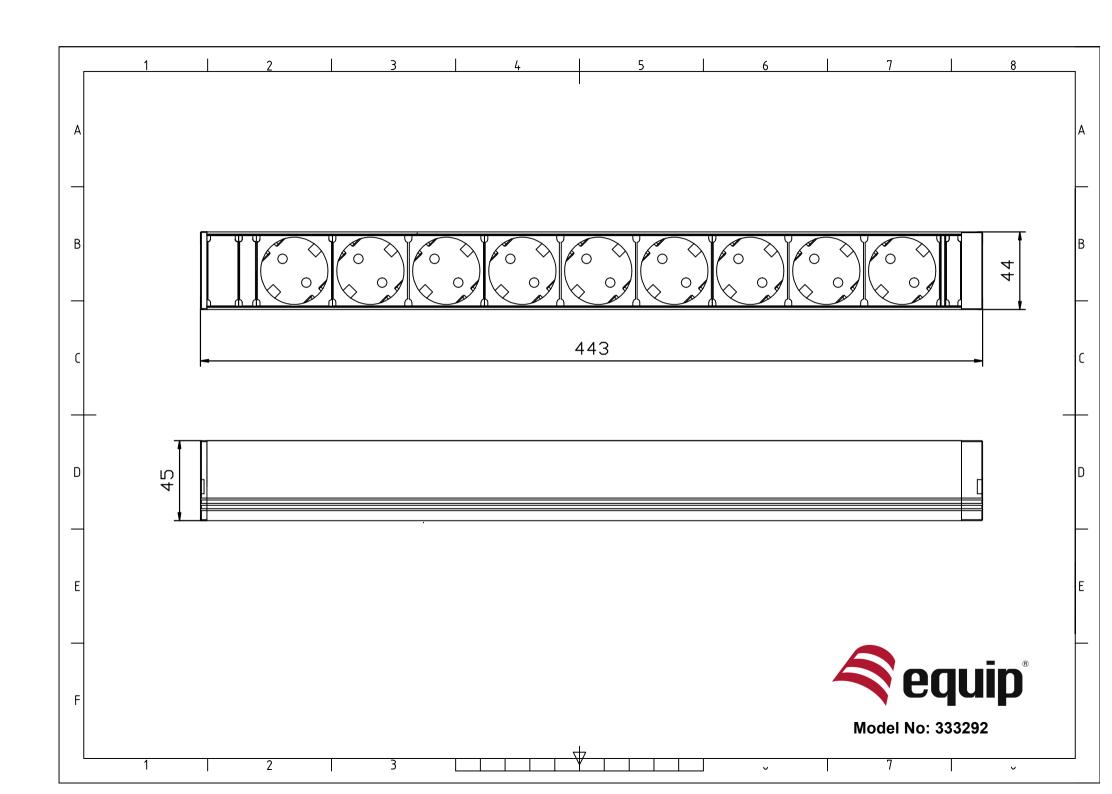

### **I** Specification

| <b>Output Socket</b> | 9 x DIN49449         |
|----------------------|----------------------|
| Power Core           | 3 x 1.5mm2 x 2.0m    |
| Rating               | 250VAC, 50/60Hz, 16A |
| Maximum Power        | 3500W                |
| Dimension            | 443 x 44 x 45mm      |