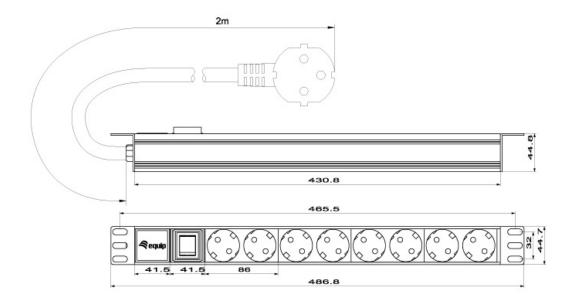

# 1 Specifications

| Maximum Power 3500W  Dimension: 486.8 x 45 x 45mm                                                                           |                     |                              |
|-----------------------------------------------------------------------------------------------------------------------------|---------------------|------------------------------|
| 3 x 1.5mm <sup>2</sup> x 2m  Specification  Rating 250VAC, 50/60Hz / 16A  Maximum Power 3500W  Dimension: 486.8 x 45 x 45mm | Output Socket       | 8 x DIN49440                 |
| Rating 250VAC, 50/60Hz / 16A  Maximum Power 3500W  Dimension: 486.8 x 45 x 45mm                                             | Power Cord          | 3 x 1.5mm <sup>2</sup> x 2m  |
| Maximum Power 3500W  Dimension: 486.8 x 45 x 45mm                                                                           | Specification       |                              |
| Dimension: 486.8 x 45 x 45mm                                                                                                | Rating              | 250VAC, 50/60Hz / 16A        |
| W 14 700                                                                                                                    | Maximum Power       | 3500W                        |
| Physical Properties Weight: 780g                                                                                            | Physical Properties | Dimension: 486.8 x 45 x 45mm |
|                                                                                                                             |                     | Weight: 780g                 |
| Color: Black                                                                                                                |                     | Color: Black                 |