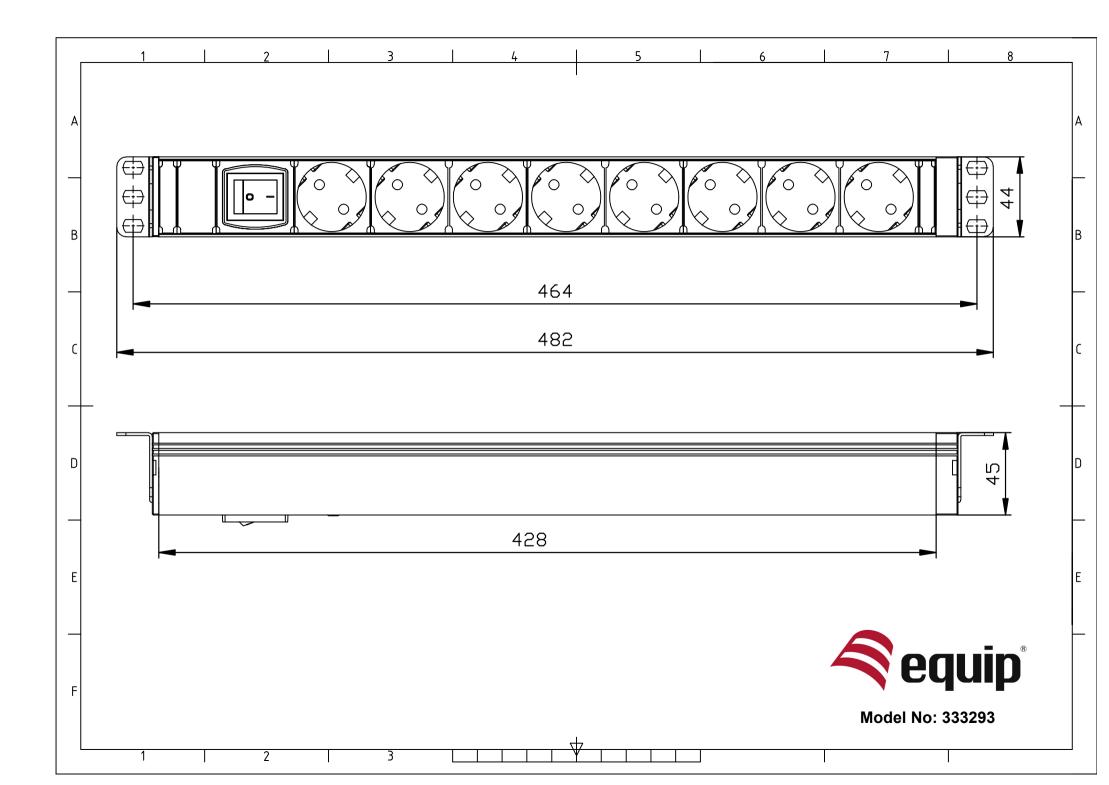

## **I** Specification

| Dimension     | 440 x 45 x 45mm       |  |  |
|---------------|-----------------------|--|--|
| Material      | Aluminum Shell        |  |  |
| Rating        | 250VAC, 50/60Hz / 16A |  |  |
| Installation  | 1U                    |  |  |
| Power Core    | 3 x 1.5mm² x 2.0m     |  |  |
| Output Socket | 8 x DIN49440 (German) |  |  |
| Input Socket  | 1 x Schuko Male       |  |  |
|               |                       |  |  |