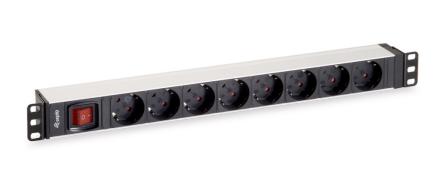

## www.equip-info.net

8-Outlet German Power Distribution Unit, Aluminum

333293

The equip<sup>®</sup> Power Distribution Unit is a sturdily-built product designed to distribute clear and crisp electricity. The product is thoroughly tested to ensure the functionality and reliability. Attached with 1.8m cable, easy-to-install mechanical design

## **I** Specification

| Dimension     | 440 x 45 x 45mm       |  |  |
|---------------|-----------------------|--|--|
| Material      | Aluminum Shell        |  |  |
| Rating        | 250VAC, 50/60Hz / 16A |  |  |
| Installation  | 1U                    |  |  |
| Power Core    | 3 x 1.5mm² x 2.0m     |  |  |
| Output Socket | 8 x DIN49440 (German) |  |  |
| Input Socket  | 1 x Schuko Male       |  |  |
|               |                       |  |  |