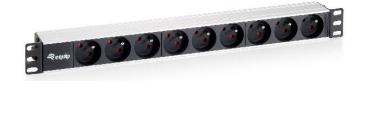

# 9-Bay French Power Distribution Unit, Aluminum shell

333294

The equip® Power Distribution Unit is a sturdily-built product designed to distribute clear and crisp electricity. The product is thoroughly tested to ensure the functionality and reliability. Attached with an 1.8m cable, easy-to-install mechanical design, this is the ideal choice for the 19" cabinet system installation.

## 1 Key Features

- 1U horizontal installation
- 9 Sockets
- Aluminum shell ensure stable power supply against interference