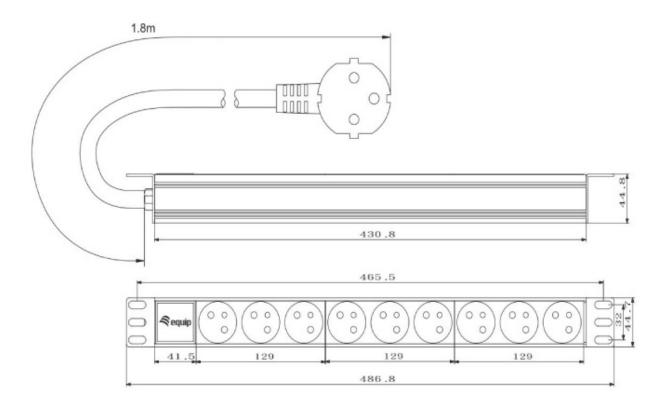

## 1 Specifications

| Output Socket            | 9 x NFC-61-314                |
|--------------------------|-------------------------------|
| Power Cord Specification | 3 x 1.5mm <sup>2</sup> x 1.8m |
| Rating                   | 250VAC, 50/60Hz / 16A         |
| Maximum Power            | 3500W                         |
|                          | Dimension: 486.8 x 45 x 45mm  |
| Physical Properties      | Weight: 820g                  |
|                          | Color: Silver                 |