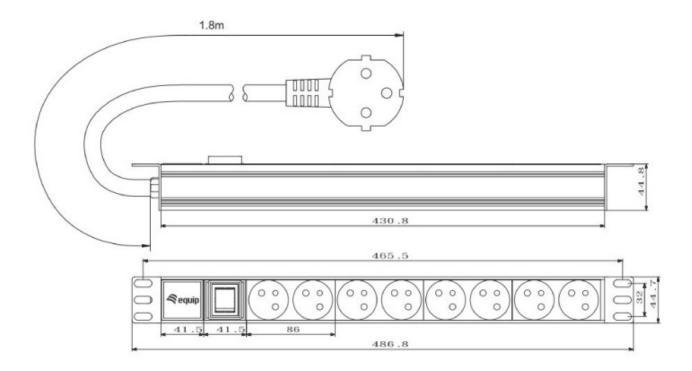

## 1 Specifications

| Output Socket              | 8 x NFC 61-314                |
|----------------------------|-------------------------------|
| Power Cord                 | 3 x 1 5mm <sup>2</sup> x 1 8m |
| Specification              | o a nomina nom                |
| Rating                     | 250VAC, 50/60Hz / 16A         |
| Maximum Power              | 3500W                         |
|                            | Dimension: 486.8 x 45 x 45mm  |
| <b>Physical Properties</b> | Weight: 780g                  |
|                            | Color: Sliver                 |
|                            |                               |