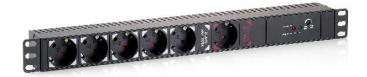

# MASTER-SALVE POWER DISTRIBUTION UNIT, 19"

333298

The equip® Power Distribution Unit is a sturdily-built product designed to distribute clear and crisp electricity. The product is thoroughly tested to ensure the functionality and reliability. Attached with an 1.8m cable, built with a power on/off switch, easy-to-install mechanical design, this is the ideal choice for the 19" cabinet system installation.

# 1 Key Features

- 1U horizontal installation
- LED Indicator for power and data access
- 1 Master + 5 salve sockets
- Aluminum shell ensure stable power supply against interference