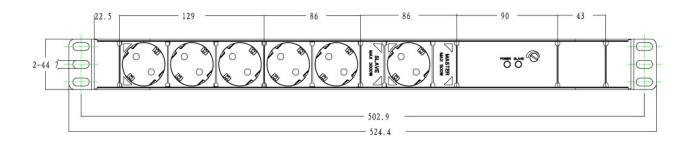

#### 1 Specifications

| Output Socket               | 1 master + 5 slave sockets    |
|-----------------------------|-------------------------------|
| Power Cord<br>Specification | 3 x 1.5mm <sup>2</sup> x 1.8m |
| Rating                      | 250VAC, 50/60Hz / 16A         |
| Maximum Power               | 3500W                         |
|                             | Dimension: 524.4 x 44.7x 52mm |
| Physical Properties         | Weight: 900g                  |
|                             | Color: Silver                 |

# 1 Key Features

- 1U horizontal installation
- LED Indicator for power and data access
- 1 Master + 5 salve sockets
- Aluminum shell ensure stable power supply against interference