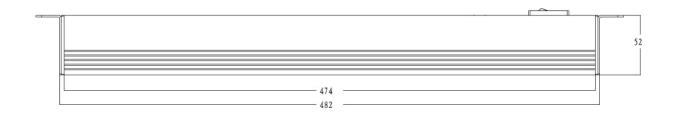

#### 1 Specifications

| Output Socket               | 1 master + 5 slave sockets    |
|-----------------------------|-------------------------------|
| Power Cord<br>Specification | 3 x 1.5mm <sup>2</sup> x 1.8m |
| Rating                      | 250VAC, 50/60Hz / 16A         |
| Maximum Power               | 3500W                         |
|                             | Dimension: 524.4 x 44.7x 52mm |
| Physical Properties         | Weight: 900g                  |
|                             | Color: Silver                 |