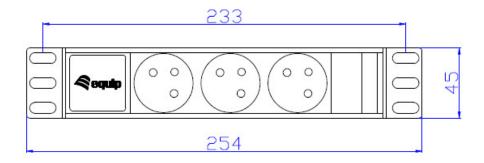

## **I** Specifications

| Output Socket       | 3 Bay French Type (CEE 7/5)    |
|---------------------|--------------------------------|
| Power Cord          | 1.5m (3 x 1.5mm <sup>2</sup> ) |
| Specification       |                                |
| Rating              | 16A/250V, Max.3500W            |
| Physical Properties | 254 x 45 x 45mm                |
|                     | Weight: 400g                   |