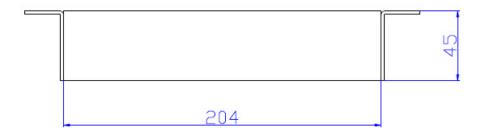

## **I** Specifications

| Output Socket       | 3 Bay French Type (CEE 7/5)    |
|---------------------|--------------------------------|
| Power Cord          | 1.5m (3 x 1.5mm <sup>2</sup> ) |
| Specification       |                                |
| Rating              | 16A/250V, Max.3500W            |
| Physical Properties | 254 x 45 x 45mm                |
|                     | Weight: 400g                   |