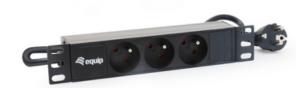

# 3-Outlet French Power Distribution Unit, 10"

333302

The equip® Power Distribution Unit is a solidly-built accessory designed to distribute sharp and pure electricity. The product is thoroughly tested to ensure functionality and reliability. With a 1.5m cable and easy-to-install mechanical design, this is the ideal choice for a 10" cabinet system installation.

#### **I Key Features**

10" Horizontal Installation t

Output Sockets Standard, (CEE 7/5)

Material: Plastic Shell

- Color: Black