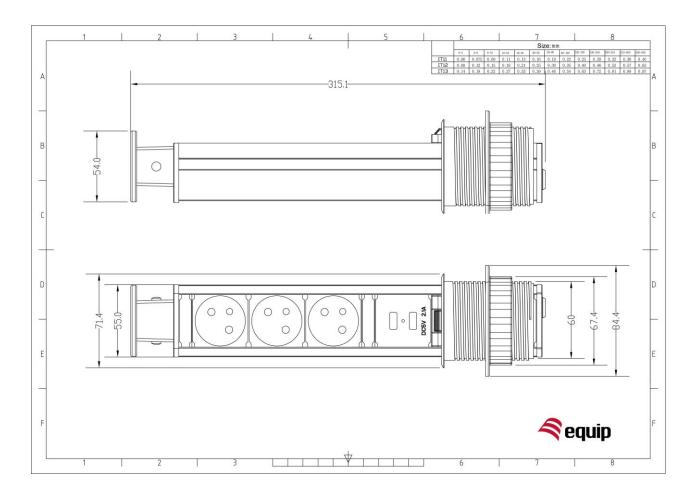

### **Specifications**

| Output Socket       | 3 x DIN49440                   |
|---------------------|--------------------------------|
| Power Cord          | 3 x 1.5mm <sup>2</sup> x 1.8m  |
| Specification       |                                |
| Rating              | 250VAC, 50/60Hz / 16A          |
| USB                 | 2 x USB Female, 2.1A total     |
| Maximum Power       | 3500W                          |
| Physical Properties | Dimension: 315 x 84.4 x 84.4mm |
|                     | Weight: 700g                   |
|                     | Color: Silver                  |

## **Key Features**

- Fit into 60mm hole on table
- 3 Sockets
- 2 USB
- Aluminum shell ensure stable power supply against interference