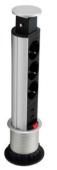

#### 333304

The equip® Power Distribution Unit is a sturdily-built product designed to distribute clear and crisp electricity. The product is thoroughly tested to ensure the functionality and reliability. Attached with an 1.8m cable, easy-to-install mechanical design.

### **Specifications**

| Output Socket       | 3 x DIN49440                   |
|---------------------|--------------------------------|
| Power Cord          | 3 x 1.5mm <sup>2</sup> x 1.8m  |
| Specification       |                                |
| Rating              | 250VAC, 50/60Hz / 16A          |
| USB                 | 2 x USB Female, 2.1A total     |
| Maximum Power       | 3500W                          |
| Physical Properties | Dimension: 315 x 84.4 x 84.4mm |
|                     | Weight: 700g                   |
|                     | Color: Silver                  |

## **Key Features**

- Fit into 60mm hole on table
- 3 Sockets
- 2 USB
- Aluminum shell ensure stable power supply against interference