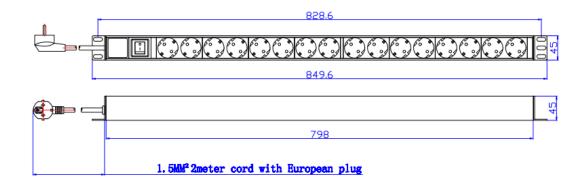

#### 1 Specifications

| Output Socket               | 16                          |
|-----------------------------|-----------------------------|
| Power Cord<br>Specification | 3 x 1.5mm <sup>2</sup> x 2m |
| Rating                      | 250VAC, 50/60Hz / 16A       |
| Maximum Power               | 3500W                       |
| Physical Properties         | Dimension: 44x 44 x 850mm   |
|                             | Weight: 1.1KG               |
|                             | Color: Black                |