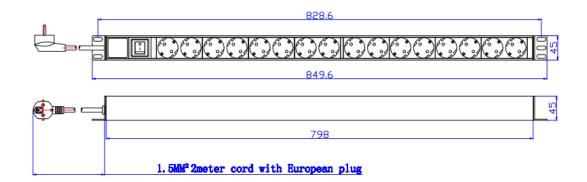

#### **1 Specifications**

| <b>Output Socket</b> | DIN49440 x 16                         |
|----------------------|---------------------------------------|
| Power Cord           | 3 x 1.5mm <sup>2</sup> x 2m, DIN49441 |
| Specification        |                                       |
| Rating               | 250VAC, 50/60Hz / 16A                 |
| Maximum Power        | 3500W                                 |
|                      | Dimension: 44x 44 x 850mm             |
| Physical Properties  | Weight: 1.1KG                         |
|                      | Color: Black                          |
|                      |                                       |