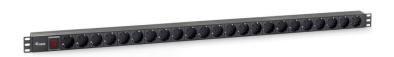

# 23-BAY GERMAN POWER DISTRIBUTION UNIT

33428103

The equip® Power Distribution Unit is a sturdily-built product designed to distribute clear and crisp electricity. The product is thoroughly tested to ensure the functionality and reliability. Attached with an 1.5m cable, easy-to-install mechanical design, this is the ideal choice for the 19" cabinet system installation

#### 1 Specifications

| Output Socket       | 23                          |
|---------------------|-----------------------------|
| <b>Power Cord</b>   | 3 x 1.5mm <sup>2</sup> x 2m |
| Specification       |                             |
| Rating              | 250VAC, 50/60Hz / 16A       |
| Maximum Power       | 3500W                       |
| Physical Properties | Dimension: 44x 44 x 1158mm  |
|                     | Weight: 1.5KG               |
|                     | Color: Black                |
|                     |                             |

#### 1 Key Features

- 1U vertical installation
- 23 Sockets
- Aluminum Alloy