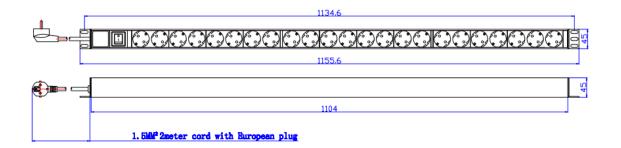

# 23-BAY GERMAN POWER DISTRIBUTION UNIT

33428103

The equip® Power Distribution Unit is a sturdily-built product designed to distribute clear and crisp electricity. The product is thoroughly tested to ensure the functionality and reliability. Attached with an 1.5m cable, easy-to-install mechanical design, this is the ideal choice for the 19" cabinet system installation

#### 1 Specifications

| Output Socket       | 23                          |
|---------------------|-----------------------------|
| <b>Power Cord</b>   | 3 x 1.5mm <sup>2</sup> x 2m |
| Specification       |                             |
| Rating              | 250VAC, 50/60Hz / 16A       |
| Maximum Power       | 3500W                       |
| Physical Properties | Dimension: 44x 44 x 1158mm  |
|                     | Weight: 1.5KG               |
|                     | Color: Black                |
|                     |                             |