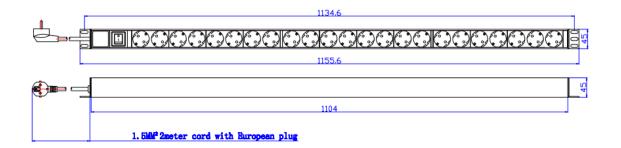

#### **1 Specifications**

| Output Socket              | DIN49440 x 23                          |
|----------------------------|----------------------------------------|
| Power Cord                 | 3 x 1.5mm <sup>2</sup> x 2m , DIN49441 |
| Specification              |                                        |
| Rating                     | 250VAC, 50/60Hz / 16A                  |
| Maximum Power              | 3500W                                  |
|                            | Dimension: 44x 44 x 1158mm             |
| <b>Physical Properties</b> | Weight: 1.5KG                          |
|                            | Color: Black                           |
|                            |                                        |