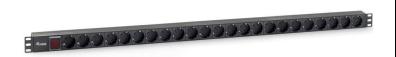

# 23-BAY GERMAN POWER DISTRIBUTION UNIT

33428103

The equip® Power Distribution Unit is a sturdily-built product designed to distribute clear and crisp electricity. The product is thoroughly tested to ensure the functionality and reliability. Attached with an 1.5m cable, easy-to-install mechanical design, this is the ideal choice for the 19" cabinet system installation

#### **1 Specifications**

| Output Socket              | DIN49440 x 23                          |
|----------------------------|----------------------------------------|
| Power Cord                 | 3 x 1.5mm <sup>2</sup> x 2m , DIN49441 |
| Specification              |                                        |
| Rating                     | 250VAC, 50/60Hz / 16A                  |
| Maximum Power              | 3500W                                  |
|                            | Dimension: 44x 44 x 1158mm             |
| <b>Physical Properties</b> | Weight: 1.5KG                          |
|                            | Color: Black                           |
|                            |                                        |

#### 1 Key Features

- 1U vertical installation
- 23 Sockets
- Aluminum Alloy