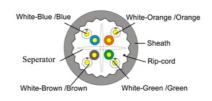

#### **Structure**

# **Specification**

| Conductor  | Material     | Bare Copper                                                              |
|------------|--------------|--------------------------------------------------------------------------|
|            | Construction | 26AWG, 7/0.16 ± 0.005mm                                                  |
| Insulation | Thickness    | MIN at any point: 0.2 mm / MAX AVG:0.35 mm                               |
|            | Diameter     | 1.05 ± 0.05mm                                                            |
|            | Colors       | Blue-White/Blue,Orange-White/Orange,Green-White/Green, Brown-White/Brown |
| Jacket     | Material     | LSZH                                                                     |
|            | Thickness    | MIN at any point: 0.50mm / MAX AVG: 0.60mm                               |
|            | Diameter     | 5.5 ± 0.2mm                                                              |