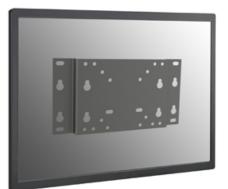

## **I** Overview

The equip® Flat Screen Mount is a compact but sturdy product that ensures a reliable installation of your LCD/Plasma TV. Follow the graphic guide included in the package, you can install your TV on your own with ease. The wall bracket fits most of the wall materials- brick, concrete and wood, making the ideal choice for you to set up your screens.