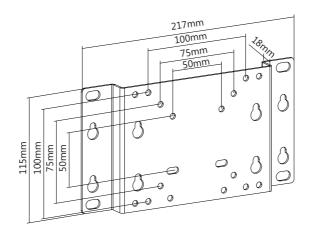

#### **I** Drawing

## **I** Specification

| Material              | Steel                          |
|-----------------------|--------------------------------|
| Surface Finished      | Powder Coating                 |
| Color                 | Texture Black                  |
| Dimension             | 18x217x115mm                   |
| Suggested Screen Size | 13"-32"                        |
| Support Curved TV     | No                             |
| Load Capacity         | 30KG                           |
| VESA Mount Standard   | 50x50, 75x75, 100x100, 200x100 |
| Max. VESA             | 200x100mm                      |
| Mounting Hole Pattern | Standard VESA                  |
| Distance to Wall      | 18mm                           |
| Tilt Range            | No                             |
| Installation          | Single Stud                    |
| Wall Plate Type       | Slide-In Wall Plate            |
| Anti-Theft            | No                             |
| Cable Management      | No                             |