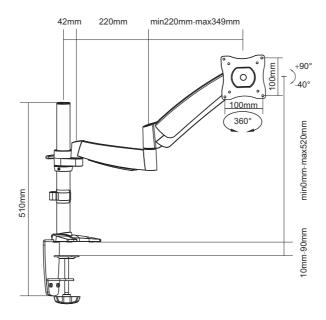

### **I** Drawing

# **I** Specification

| ilication                 |                                |
|---------------------------|--------------------------------|
| Material                  | Aluminum, Plastic              |
| Surface Finished          | Chrome-Plating, Powder Coating |
| Color                     | Metallic Grey                  |
| Dimension                 | 651x663x160mm                  |
| Installation              | Grommet, Clamp                 |
| Suggested Screen Size     | 13" - 27"                      |
| Support Curved TV         | No                             |
| Screen Q'ty               | 1                              |
| Load Capacity             | 9KG                            |
| VESA Mount Standard       | 75x75, 100x100                 |
| Tilt Range                | +90° ~ -40°                    |
| Swivel Range              | +90° ~ -90°                    |
| Screen Rotation           | +180° ~ -180°                  |
| Arm Full Extension        | 500mm                          |
| Pole Height               | 360mm                          |
| Suggest Desktop Thickness | Clamp: 10 ~ 90mm               |
| Quick Release VESA Plate  | No                             |
| Anti-Theft                | No                             |
| Cable Management          | Yes                            |