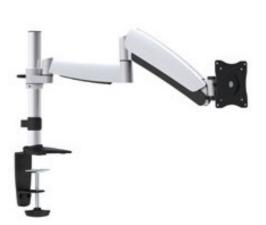

#### **I** Overview

The equip® Monitor Desk Mount Bracket is a compact but sturdy product that ensures a reliable installation of your LCD/LED monitor. Follow the graphic guide included in the package, you can install your monitor on your own with ease.

## **I Key Features**

- Built in Gas Spring
- Easy to adjust height
- Built in cable management
- VESA standards compliant