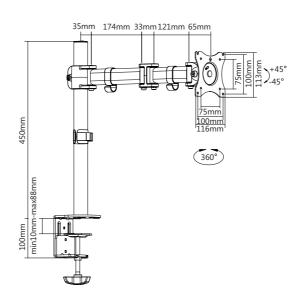

### **I** Drawing

#### **I** Specification

| incation                  |                                    |
|---------------------------|------------------------------------|
| Material                  | Steel, Aluminum, Plastic           |
| Surface Finished          | Powder Coating                     |
| Color                     | Black                              |
| Dimension                 | 116x490x550mm                      |
| Installation              | Grommet, Clamp                     |
| Suggested Screen Size     | 13" - 27"                          |
| Support Curved TV         | No                                 |
| Screen Q'ty               | 1                                  |
| Load Capacity             | 8KG                                |
| VESA Mount Standard       | 75x75, 100x100                     |
| Tilt Range                | +45° ~ -45°                        |
| Swivel Range              | +90° ~ -90°                        |
| Screen Rotation           | +180° ~ -180°                      |
| Arm Full Extension        | 428mm                              |
| Pole Height               | 450mm                              |
| Suggest Desktop Thickness | Clamp: Max.88mm, Grommet: Max.75mm |
| Cable Management          | Yes                                |