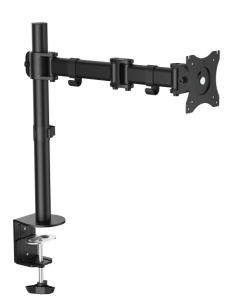

#### **I** Overview

The equip® Monitor Desk Mount Bracket is a compact but sturdy product that ensures a reliable installation of your LCD/LED monitor. Follow the graphic guide included in the package, you can install your monitor on your own with ease.

### **I Key Features**

- 360° Rotary VESA Plate
- Easy to adjust height
- Built in cable management
- VESA standards compliant