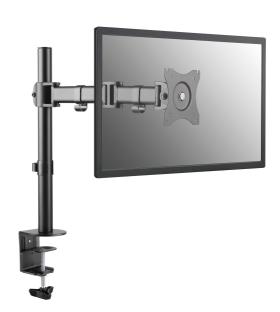

#### **I** Overview

The equip® Monitor Desk Mount Bracket is a compact but sturdy product that ensures a reliable installation of your LCD/LED monitor. Follow the graphic guide included in the package, you can install your monitor on your own with ease.

### **I Key Features**

- 360° Rotary VESA Plate
- Easy to adjust height
- Built in cable management
- VESA standards compliant