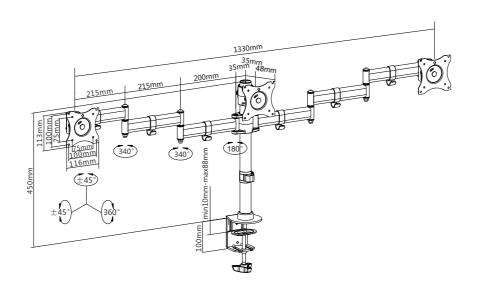

#### **I** Drawing

## **I** Specification

| ification                 |                                    |
|---------------------------|------------------------------------|
| Material                  | Steel, Aluminum, Plastic           |
| Surface Finished          | Powder Coating                     |
| Color                     | Black                              |
| Dimension                 | 1448x120x550mm                     |
| Installation              | Grommet, Clamp                     |
| Suggested Screen Size     | 13" - 27"                          |
| Support Curved TV         | No                                 |
| Screen Q'ty               | 3                                  |
| Load Capacity             | 8KG per Monitor                    |
| VESA Mount Standard       | 75x75, 100x100                     |
| Tilt Range                | +45° ~ -45°                        |
| Swivel Range              | +45° ~ -45°                        |
| Screen Rotation           | +180° ~ -180°                      |
| Arm Full Extension        | 630mm                              |
| Pole Height               | 450mm                              |
| Suggest Desktop Thickness | Clamp: Max.88mm, Grommet: Max.88mm |
| Quick Release VESA Plate  | No                                 |
| Anti-Theft                | No                                 |
| Cable Management          | Yes                                |