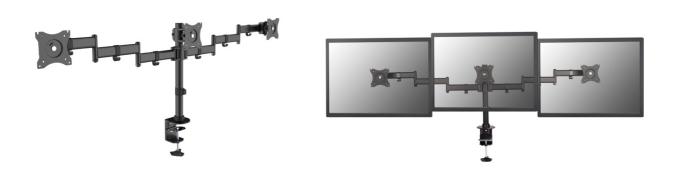

#### **I** Overview

The equip® Triple Monitors Desk Mount Bracket is a compact but sturdy product that ensures a reliable installation of your LCD/LED monitor. Follow the graphic guide included in the package, you can install your monitor on your own with ease.

#### **I Key Features**

- 360° Rotary VESA Plate
- Built in cable management
- VESA standards compliant