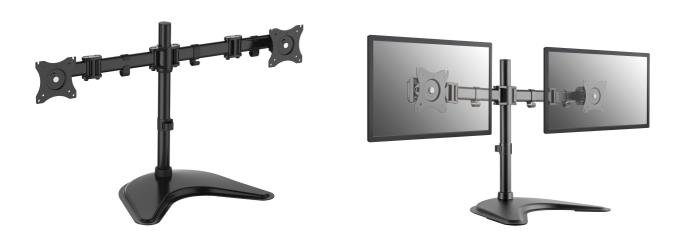

#### **I** Overview

The equip® Dual Monitors Desk Mount Bracket is a compact but sturdy product that ensures a reliable installation of your LCD/LED monitor. Follow the graphic guide included in the package, you can install your monitor on your own with ease.