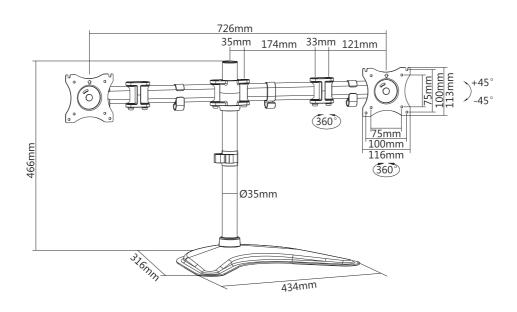

### **I** Drawing

### **I** Specification

| ilication                |                 |
|--------------------------|-----------------|
| Material                 | Steel, Aluminum |
| Surface Finished         | Powder Coating  |
| Color                    | Black           |
| Dimension                | 842x316x466mm   |
| Installation             | Free Standing   |
| Suggested Screen Size    | 13" - 27"       |
| Support Curved TV        | No              |
| Screen Q'ty              | 2               |
| Load Capacity            | 8KG per Monitor |
| VESA Mount Standard      | 75x75, 100x100  |
| Tilt Range               | +45° ~ -45°     |
| Swivel Range             | +90° ~ -90°     |
| Screen Rotation          | +180° ~ -180°   |
| Arm Full Extension       | 328mm           |
| Pole Height              | 466mm           |
| Quick Release VESA Plate | No              |
| Anti-Theft               | No              |
| Cable Management         | Yes             |