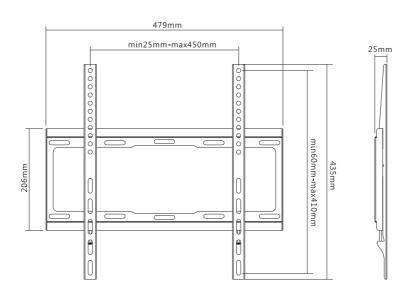

#### **I** Drawing

## **I** Specification

|                       | T                                                                                                   |
|-----------------------|-----------------------------------------------------------------------------------------------------|
| Material              | Steel, Plastic                                                                                      |
| Surface Finished      | Powder Coating                                                                                      |
| Color                 | Black                                                                                               |
| Dimension             | 25x479x435mm                                                                                        |
| Suggested Screen Size | 32" - 55"                                                                                           |
| Support Curved TV     | No                                                                                                  |
| Load Capacity         | 40KG                                                                                                |
| VESA Mount Standard   | 50x50 75X75 100X100 200X100 100X200 200X200 300x200 200x300 300x300 400X300 300x400 400x200 400X400 |
| Max. VESA             | 450x410mm                                                                                           |
| Mounting Hole Pattern | Universal                                                                                           |
| Distance to Wall      | 25mm                                                                                                |
| Screen Freely Tilting | No                                                                                                  |
| Tilt Range            | No                                                                                                  |
| Swivel Range          | No                                                                                                  |
| Installation          | Single Stud                                                                                         |
| Wall Plate Type       | Fixed Wall Plate                                                                                    |
| Anti-Theft            | No                                                                                                  |
| Cable Management      | Yes                                                                                                 |