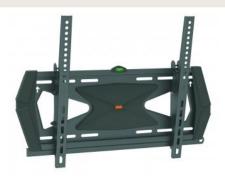

## www.equip-info.net

32"- 55" FLAT SCRREN TILT SCREEN WALL MOUNT BRACKET

650312

The equip® TV Wall Mount Bracket is a compact but sturdy product that ensures a reliable installation of your LCD/Plasma TV. Follow the graphic guide included in the package, you can install your TV on your own with ease. The wall bracket fits most of the wall materials- brick, concrete and wood, making the ideal choice for you to set up your screens.

## **I** Specification

| VESA Mount          | 200 x 200 / 300 x 300 / 400 x 200 / 400 x 400 |
|---------------------|-----------------------------------------------|
| Standard            |                                               |
| Load Capcity        | Max.40kg/88lbs                                |
| Distance from Wall  | 51mm                                          |
|                     | Material: Steel                               |
|                     | Color: Black                                  |
| Physical Properties | Dimensions (W x D x H):                       |
|                     | 440 x 615 x 40 mm                             |
|                     | Weight: 3.19kg                                |

## **I Key Features**

- Supports 81~140cm (32"~55") Flat
  Screen
- -10° ~- 5° tilt
- Hole Pattern (W x H): Maximum 440 x 404mm
- Easy Installation