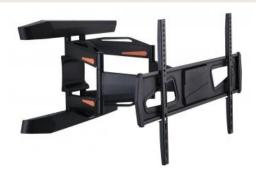

## www.equip-info.net

32"- 55" FLAT SCRREN TILT /SWIVEL SCREEN WALL MOUNT BRACKET

650313

The equip® TV Wall Mount Bracket is a compact but sturdy product that ensures a reliable installation of your LCD/Plasma TV. Follow the graphic guide included in the package, you can install your TV on your own with ease. The wall bracket fits most of the wall materials- brick, concrete and wood, making the ideal choice for you to set up your screens.

## **I Key Features**

- Supports 81~140cm (32"~55") Flat
  Screen
- -12°~ +5° Tilt, ±45°Swivel, ± 3 Level djustment
- Hole Pattern (W x H): Maximum 420 x 400mm
- Easy Installation