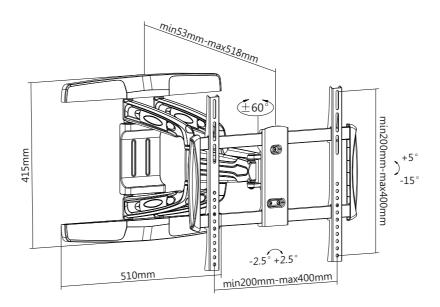

### **I** Drawing

# **I** Specification

| Material              | Steel, Aluminum, Plastic           |
|-----------------------|------------------------------------|
| Surface Finished      | Powder Coating                     |
| Color                 | Black, Silver                      |
| Dimension             | 518x510x439mm                      |
| Suggested Screen Size | 32" - 55"                          |
| Support Curved TV     | Yes                                |
| Load Capacity         | 50KG                               |
| VESA Mount Standard   | 200x200, 300x300, 400x200, 400x400 |
| Max. VESA             | 400x400mm                          |
| Mounting Hole Pattern | Universal                          |
| Distance to Wall      | 53 ~ 518mm                         |
| Screen Freely Tilting | Yes                                |
| Tilt Range            | -15° ~ +5°                         |
| Swivel Range          | -60° ~ +60°                        |
| Installation          | Single Stud                        |
| Screen Level          | -2.5° ~ +2.5°                      |
| Wall Plate Type       | Fixed Wall Plate                   |
| Cable Management      | Yes                                |