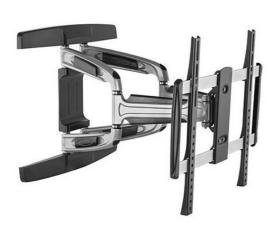

#### **I** Overview

The equip® TV Wall Mount Bracket is a compact but sturdy product that ensures a reliable installation of your LCD/Plasma TV. Follow the graphic guide included in the package, you can install your TV on your own with ease. The wall bracket fits most of the wall materials- brick, concrete and wood, making the ideal choice for you to set up your screens.

# **I Key Features**

- Swiveling arm offer maximum viewing flexibility
- Swivel and Tilt wall mount
- VESA standards compliant