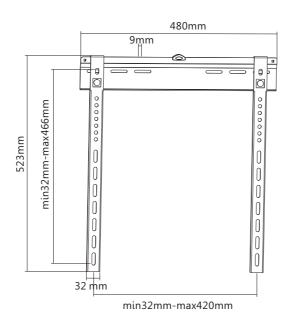

#### **I** Drawing

### **I** Specification

|                       | I                                  |
|-----------------------|------------------------------------|
| Material              | Steel                              |
| Surface Finished      | Powder Coating                     |
| Color                 | Black                              |
| Dimension             | 9x480x523mm                        |
| Suggested Screen Size | 32" - 55"                          |
| Support Curved TV     | No                                 |
| Load Capacity         | 55KG                               |
| VESA Mount Standard   | 200x200, 300x300, 400x200, 400x400 |
| Max. VESA             | 420x466mm                          |
| Mounting Hole Pattern | Universal                          |
| Distance to Wall      | 9mm                                |
| Screen Freely Tilting | No                                 |
| Tilt Range            | No                                 |
| Swivel Range          | No                                 |
| Installation          | Single Stud                        |
| Wall Plate Type       | Fixed Wall Plate                   |
| Anti-Theft            | No                                 |
| Cable Management      | No                                 |