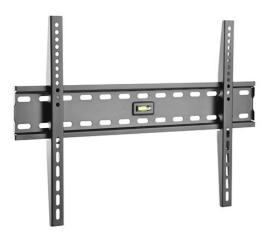

#### **I** Overview

The equip® Flat Screen Mount is a compact but sturdy product that ensures a reliable installation of your LCD/Plasma TV. Follow the graphic guide included in the package, you can install your TV on your own with ease. The wall bracket fits most of the wall materials- brick, concrete and wood, making the ideal choice for you to set up your screens.

### **I Key Features**

- Built in bubble level
- VESA standards compliant