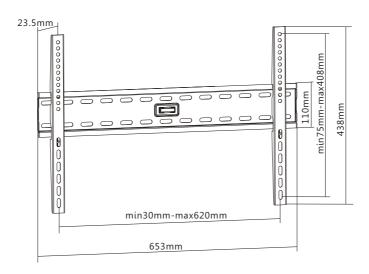

#### **I** Drawing

### **I** Specification

| ilication             |                                     |
|-----------------------|-------------------------------------|
| Material              | Steel                               |
| Surface Finished      | Powder Coating                      |
| Color                 | Black                               |
| Dimension             | 23.5x653x438mm                      |
| Suggested Screen Size | 37" - 70"                           |
| Support Curved TV     | No                                  |
| Load Capacity         | 50KG                                |
| VESA Mount Standard   | 200x200, 300x300, 400x200, 400x400, |
|                       | 600x400                             |
| Max. VESA             | 620x408mm                           |
| Mounting Hole Pattern | Universal                           |
| Distance to Wall      | 23.5mm                              |
| Tilt Range            | No                                  |
| Installation          | Solid wall, Double Stud             |
| Wall Plate Type       | Fixed Wall Plate                    |
| Anti-Theft            | No                                  |
| Cable Management      | No                                  |